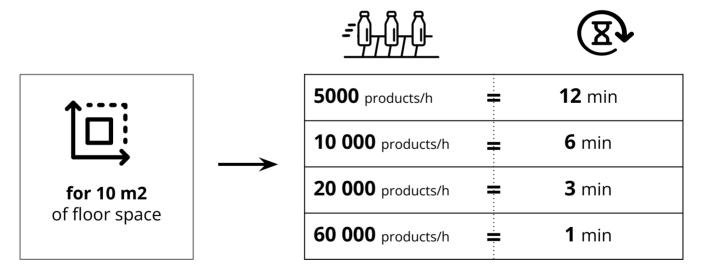

### **General scope**

Length < 3m

5 000 à 60 000

products / h

### FIFO dynamic accumulator

Sweep'x provides a FIFO (First in First Out) dynamic accumulation, with soft handling of the product and minimum contact between each other

Buffering time vs. line speed:

For a 6 lines installation and 60 mm diameter products.