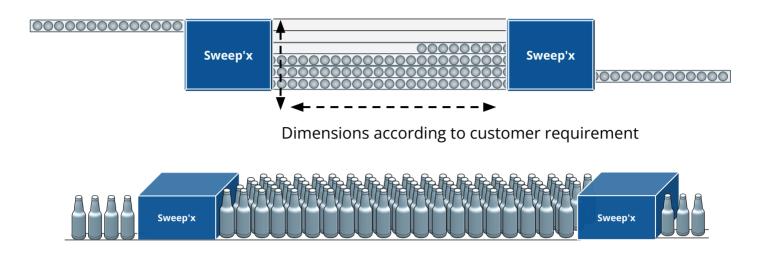

### FIFO dynamic accumulator

Sweep'x provides a FIFO (First in First Out) dynamic accumulation, with soft handling of the product and minimum contact between each other

Buffering time vs. line speed:

For a 6 lines installation and 60 mm diameter products.