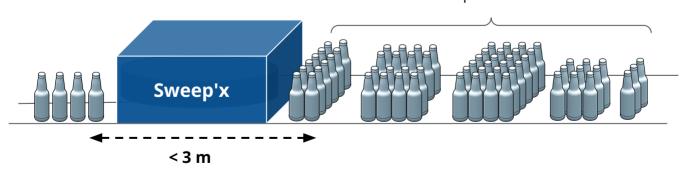

### **General scope**

Length < 3m

5 000 à 60 000

products / h

### Flexible Integrated divider-grouper

Sweep'x integrates servo driven latest technology providing a great flexibility of batch configurations from 1 up to n output lines.

#### Example of batches

Low floor space requirement

Collation ideally prepared for downstream equipment

Many compatible products

Automatic changeover